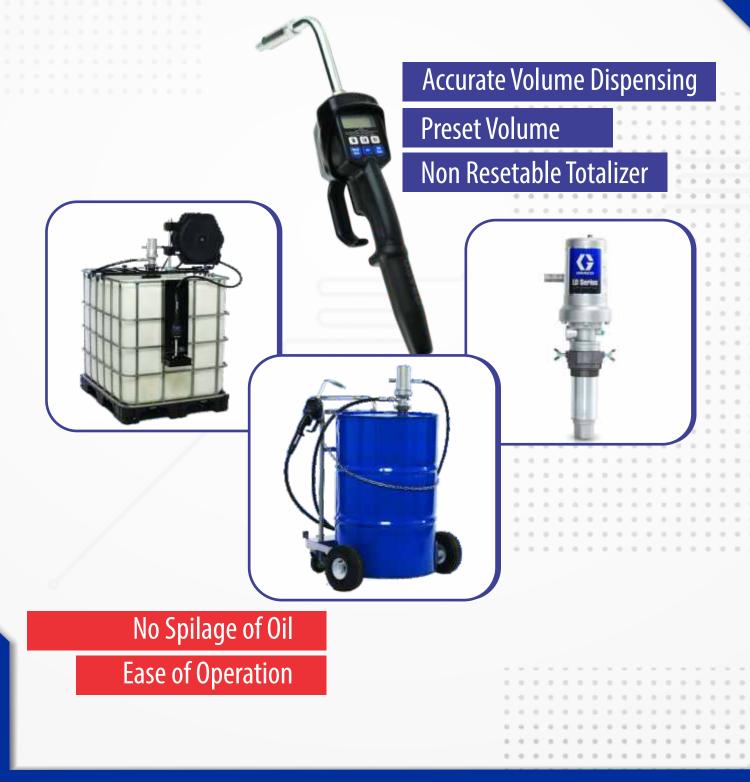

# Lube Handling System and Packages

Stay ahead of the competition with the latest product solution from Graco Lubrication - the LD Series Pump. The affordable and full featured LD is designed for lower volume applications and is available in 3:1 and 5:1 for oil and 50:1 for grease. These pumps are fine-tuned for a compact, flexible and still incredibly durable solution. All LD package meters come standard with trigger guard, hose boot and automatic nozzle.

## **Typical Applications**

- Lubricant transfer
- Automotive dealerships
- Fast lube centers
- Service shops
- Lube trucks

| Sec. 1 | Lube Oil Drum Mounting Package inclusive        |   |
|--------|-------------------------------------------------|---|
|        | of below items: 24H952                          |   |
|        | *Pneumatically Operated Universal Oil Pump 5:1  | 1 |
|        | *Lube oil dispensing nozzle with in build meter | 1 |
|        | and display                                     |   |
| R. II. | *Fluid Hose Kit                                 | 1 |
| 1      | *PVC Down Tube                                  | 1 |
|        | *2 Way vented Valve & Air Regulator             | 1 |
|        | Heavy Duty Cart                                 |   |
|        |                                                 |   |