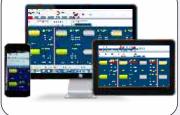

3. Web Interface

Data is stored on a dedicated remote server. No IT infrastructure is required by the customer.

# **ATG CONTROL PANEL:**

- Compact, efficiently designed, 7" full-color touch-screen display
- Simple for authorized users to understand and operate while eliminating unauthorized access.
- Easily manage multiple tanks. Supports up to 64 inputs (probes)
- Web-Enabled monitor and control your automatic tank gauge system from any web browser.
- Able to store measurement values and three additional parameters of the connected transmitters in a measurement system into the internal FLASH memory or an SD memory card.