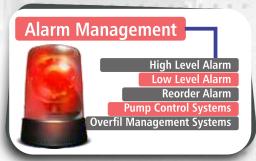

# **AUTOMATIC TANK GAUGING SYSTEM**

Automatic Tank Gauging systems (ATGs) are primarily used to determine the level of fluids (and possibly granular solids) contained within a tank. The ATG through the determined levels processes and delivers additional information such as Volume, Ullage, Water Level, High Alarms, Low Alarms, Reorder Alarms, Overfill Alarms and so on. Our ATG systems are designed to make data accessible either onsite or remotely via the internet.