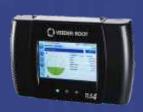

#### 1. All types of Tank

2. Control Panel

The Control Panel displays the levels and volumes in the tank locally/on site. This information is accessible through a clear user-friendly interface.

Underground Tank

# **ATG CONTROL PANEL:**

- Compact, efficiently designed, 7" full-color touch-screen display
- Simple for authorized users to understand and operate while eliminating unauthorized access.
- Easily manage multiple tanks. Supports up to 64 inputs (probes)
- Web-Enabled monitor and control your automatic tank gauge system from any web browser.
- Able to store measurement values and three additional parameters of the connected transmitters in a measurement system into the internal FLASH memory or an SD memory card.